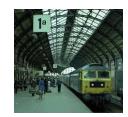

When my Parents were born

When I was born

| New Vocabulary |                                                 |
|----------------|-------------------------------------------------|
| Transpo<br>rt  | Something that moves people and 'things' around |
| Vehicle        | Something that carries people or things.        |
| Travel         | A journey from place to place                   |
| Same           | Identical                                       |
| Differen<br>t  | Not the same                                    |