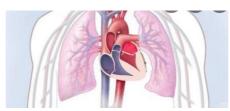

# Science

**Key Question:** What affects endurance?

The key parts of the human heart are the **left and right atrium**, **left and right ventricle**, pulmonary artery, pulmonary vein, aorta, vena cava and valves.

The heart pumps blood around the body.

Blood carries **oxygen** nutrients to all parts of the body so they can keep working. It also carries **carbon dioxide** and other waste materials to the lungs, kidneys and digestive system.

A healthy diet and exercise make your respiratory and circulation system more efficient. **Lung capacity** is the volume of air that the lungs can hold. Exercise increases your lung capacity.

The key of the lungs and respiratory system are: **bronchi**, **alveoli**, **rib cage**, **diaphragm**, **trachea** I know how to use a **pulse meter**.