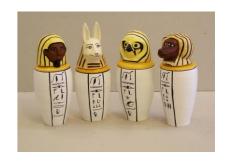

A coil jar is rolls of clay joined on top of one another with slip to create a jar. They are then smoothed out to create a smooth surface.

Art - Clay canopic jars

### **Drying stages of clay**

Plastic or wet - The best time for construction, stamping and modelling.

Leather hard - The best time to do slab construction or carve.

Bone dry - The clay is ready to paint.

### **Key Skills**

Accurate choices of aesthetics to match the canopic jars.

Shape, form, model and join with confidence.

Manipulate clay to create more complex patterns on clay forms using appropriate tools.

Know that a 3D form in clay can be made from coil

forming or rolling clay.